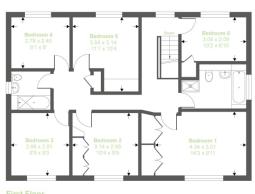

## **Key Features**

- 6 Bedroom Detached
- · Cul-De-Sac Village Location
- · Generous Gardens

- · Two Garages and Driveway Parking
- · Flexible Living Accommodation

**Medina Gardens, RG23** Approximate Gross Internal Area = 177 sq m / 1906 sq ft Approximate Garage Internal Area = 27.3 sq m / 294 sq ft Approximate Total Internal Area = 204.3 sq m / 2200 sq ft

This floor plan is for representation purposes only as defined by the RICS code of Measuring Practice (and IPMS where requested) and should be used as such by any prospective purchase. Whilst every attempt has been made to ensure the accuracy contained here, the measurement of doors, windows and rooms is approximate and no responsibility is taken for any error, omission or mis-statement. Specifically no guarantee is given on the total area of the property if quoted on the plan. Any figure provided is for guidance only and should not be used for valuation purposes.