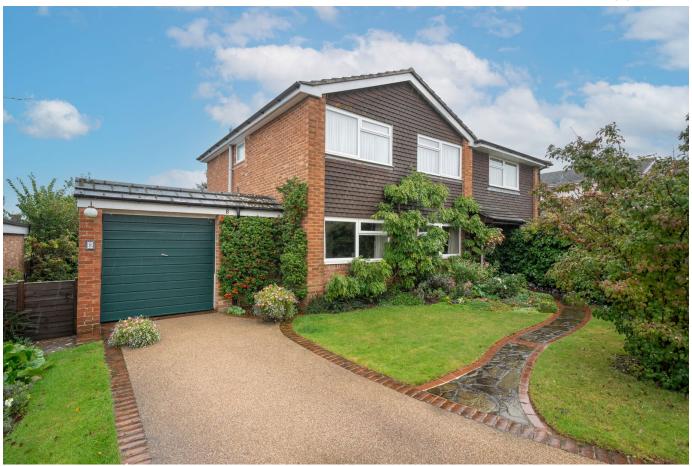

## 8 Medina Gardens, Oakley

£650,000 Page 6 2 2 3

A spacious and well-maintained 6 bedroom detached family home offering versatile and flexible accommodation as well as generous gardens, tucked into the corner of a quiet cul-de-sac in Oakley.

## **Key Features**

- 6 Bedroom Detached
- · Cul-De-Sac Village Location
- · Generous Gardens

- · Two Garages and Driveway Parking
- · Flexible Living Accommodation

**Medina Gardens, RG23** Approximate Gross Internal Area = 177 sq m / 1906 sq ft Approximate Garage Internal Area = 27.3 sq m / 294 sq ft Approximate Total Internal Area = 204.3 sq m / 2200 sq ft