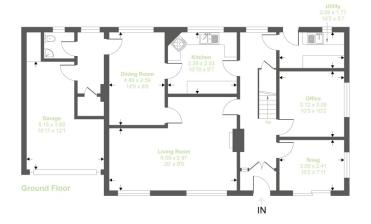

## **Key Features**

- 6 Bedroom Detached
- · Cul-De-Sac Village Location
- · Generous Gardens

- · Two Garages and Driveway Parking
- · Flexible Living Accommodation

**Medina Gardens, RG23** Approximate Gross Internal Area = 177 sq m / 1906 sq ft Approximate Garage Internal Area = 27.3 sq m / 294 sq ft Approximate Total Internal Area = 204.3 sq m / 2200 sq ft

This floor plan is for representation purposes only as defined by the RICS code of Measuring Practice (and IPMS where requested) and should be used as such by any prospective purchase. Whilst every attempt has been made to ensure the accuracy contained here, the measurement of doors, windows and rooms is approximate and no responsibility is taken for any error, omission or mis-statement. Specifically no guarantee is given on the total area of the property if quoted on the plan. Any figure provided is for guidance only and should not be used for valuation purposes.